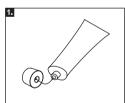

1. Ta av locket från tuben. Använd baksidan av locket för att sticka hål på förseglingen före första användninaen. Skru låget af tuben. Brug bagsiden af låget til at gennembryde forseglingen, inden brug første gang.

 Skru av korken på tuben. Bryt forseglingen med baksiden av korken ved første gangs bruk 1. Ota korkki pois geeliputkesta. Lävistä sinetti korkin takaosalla ennen käytön aloittamista.

1. Ta av locket från tuben. Använd baksidan av locket för att sticka hål på förseglingen före första an ändninger 1. Skru låget af tuben. Brug bagsiden af låget til at gennembryde forseglingen, inden brug første gang.

 Skru av korken på tuben. Bryt forseglinger med baksiden av korken ved første gangs bruk. 1. Ota korkki pois geeliputkesta. Lävistä sinetti korkin takaosalla ennen käutön

misto

5. För in den bifogade applikatorn i sildan som bilden visar. För att underlätta insättningen kan du applicera ilte gel på det yttre intima hudområdet. Applikatorn är mindre än sildan och den kommer inte att skada livmoderhalsen (öppningen av livmodern).