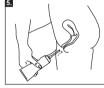

DK

DIS INDVORTES PÅFØRING Den specielle applikator kan anvendes. Den findes I æsken og kan skrues fast på tuben. Efter brug kan du lade applikatoren sidde på tuben. Vask den med varmt vand og sæt derefter hætten på applikatoren. Hvis du foretrækker at bruge din finger; vask dine hænder og påfør mindst 1 fingerspidsfuld med spidsen af din pegefnøre. Før fingeren ind i din skede.

 Skru av korken på tuben. Bryt forseglinger med baksiden av korken ved første gangs bruk. 1. Ota korkki pois geeliputkesta. Lävistä sinetti korkin takaosalla ennen käutön

misto

5. För in den bifogade applikatorn i sildan som bilden visar. För att underlätta insättningen kan du applicera ilte gel på det yttre intima hudområdet. Applikatorn är mindre än sildan och den kommer inte att skada livmoderhalsen (öppningen av livmodern).

5. Indsæt den påsatte applikator i skeder Indsæt den påsatte applikator i skede som billedet viser. For at lette indsættels kan du påføre en lille mængde gel på det ydre intime hudområde. Applikatoren er ndre end skeden, og den beskadiger ikl noderhalsen (åbningen til livmoderen).