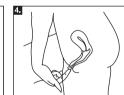

 Skru av korken på tuben. Bryt forseglinger med baksiden av korken ved første gangs bruk. 1. Ota korkki pois geeliputkesta. Lävistä sinetti korkin takaosalla ennen käutön

misto

5. För in den bifogade applikatorn i sildan som bilden visar. För att underlätta insättningen kan du applicera ilte gel på det yttre intima hudområdet. Applikatorn är mindre än sildan och den kommer inte att skada livmoderhalsen (öppningen av livmodern).

5. Indsæt den påsatte applikator i skeder Indsæt den påsatte applikator i skede som billedet viser. For at lette indsættels kan du påføre en lille mængde gel på det ydre intime hudområde. Applikatoren er ndre end skeden, og den beskadiger ikl noderhalsen (åbningen til livmoderen).