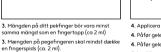

#### OPBEVARING

NO

3.

INVORTES

· UTVORTES BRUK

3. Mengden på pekefingeren bør stor som en fingertupp (ca. 2 ml).

Etusormellasi tulee olla geeliä ainakin sormenpään kokoa vastaava määrä (noin 2 ml)

Opbevar Multi-Gyn LiquiGel mellem 10 ° C og og 25 ° C (stuetemperatur). Opbevar Multi-Gyn LiquiGel utilgængeligt for børn. Brug ikke Multi-Gyn LiquiGel efter udløbsdatoen.

6. Kläm lätt på tuben. Du behöver en mängd som minst motsvarar en fingertopp (2ml). Det finns dock ingen begränsning och det är ingen fara om du applicerar mer.

6. Klem let på tuben. Du har mindst brug for 1 fingerspidsfuld. Der er dog ingen begrænsning og ingen risici, hvis du anvender mere.

4. Höll tuben i ena handen och höll den andra handens pekfinger vid tuben som bilden visar. Klim idtt på tuben tills geler kommer ut ur spetsen på applikatorn. När gel kommer ut ör applikatorn (till end egl och falv att at avrände Prova hur mycket som kommer ut med ett i lätt trykc du behöver minst mängden ov en fingertopp (ca 2 mi).

nngertopp (ca 2 ml). 4. Hold tuben i den ene hånd, og pres forsigtigt, indligelen kommer ud af spidsen af applikatoren Når gelen kommer ud, ved du, at applikatoren er fyldt med gel og er klar til brug. Øv dig for at se, hvor meget der kommer ud med et let tryk du skal bruge mindst 1 fingerspidsfuld (ca. 2 ml).

(co. 2 m), A. To tuben len hånd og klem forsiktig til gelen kommer ut og tuppen på applikatoren. Når det kommer ut gel er applikatoren grift ut med gel og klar til bruk. Øv deg slik at du vet hvor hardt du må trukke for å få ensket mengede bruk minst så mye gel som du får plass til på fingertuppen (ra 2 m). să mye gel (ca. 2 ml).

(ca. zm), 4. Ota putti yhteen käteen ja purista kevyest kunnes geeli tujöntyy ulos asettimen kärjestä. Kun geeli tulee ulos asettimesta, tiedat, että asetti on täymö geeliä ja valmis käyttöön. Kokelle ensin, kuinka pajion geeliä tulee ulos, puristamalla putkea kevyesti. Tarvitset geeliä ainakin somenpään kokoa vastaavan määrä (noin 2 ml)