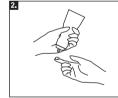

2. Håll tuben i ena handen och håll den andra handens pekfinger vid tuben som bilden visar. Kläm lätt på tuben. Fortsätt att klämma tills du har en riklig mängd på pekfingret som bilden visar.

2. Hold tuben i den ene hånd og placér pegefingeren på den anden hånd tæt på tuben, som vist på billedet. Klem let på tuben. Bliv ved med at kleme. Indtil du har en rigelig mængde på pegefingeren, som vist på billedet.

2. Ta tuben i en hånd og hold pekefingeren på motsatt hånd nærme tuben, slik som vist på bildet. Klem tuben forsiktig. Fortsett å klemme t du har en tilstrekkelig mengde på pekefingeren, slik som vist på bildet. . me til

2. Ota putki yhteen käteen ja pidä toisen käden etusormea lähellä putkea kuvan osoittamalla tavalla. Purista geeliputkea kevyesti. Purista putkea niin pitkään, että etusormellasi on runsas määrä geeliä kuvan osoittamalla tavalla.

4. Höll tuben i ena handen och höll den andra handens pekfinger vid tuben som bilden visar. Klim idtt på tuben tills geler kommer ut ur spetsen på applikatorn. När gel kommer ut ör applikatorn (till end egl och falv att at avrände Prova hur mycket som kommer ut med ett i lätt trykc du behöver minst mängden ov en fingertopp (ca 2 mi).

nngertopp (ca 2 ml). 4. Hold tuben i den ene hånd, og pres forsigtigt, indligelen kommer ud af spidsen af applikatoren Når gelen kommer ud, ved du, at applikatoren er fyldt med gel og er klar til brug. Øv dig for at se, hvor meget der kommer ud med et let tryk du skal bruge mindst 1 fingerspidsfuld (ca. 2 ml).

(co. 2 m), A. To tuben len hånd og klem forsiktig til gelen kommer ut og tuppen på applikatoren. Når det kommer ut gel er applikatoren grift ut med gel og klar til bruk. Øv deg slik at du vet hvor hardt du må trukke for å få ensket mengede bruk minst så mye gel som du får plass til på fingertuppen (ra 2 m). să mye gel (ca. 2 ml).

(ca. zm), 4. Ota putti yhteen käteen ja purista kevyest kunnes geeli tujöntyy ulos asettimen kärjestä. Kun geeli tulee ulos asettimesta, tiedat, että asetti on täymö geeliä ja valmis käyttöön. Kokelle ensin, kuinka pajion geeliä tulee ulos, puristamalla putkea kevyesti. Tarvitset geeliä ainakin somenpään kokoa vastaavan määrä (noin 2 ml)