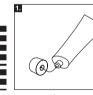

1. Ta av locket från tuben. Använd baksidan av locket för att sticka hål på förseglingen före första användninaen. Skru låget af tuben. Brug bagsiden af låget til at gennembryde forseglingen, inden brug første gang.

 Skru av korken på tuben. Bryt forseglingen med baksiden av korken ved første gangs bruk 1. Ota korkki pois geeliputkesta. Lävistä sinetti korkin takaosalla ennen käytön aloittamista.

1. Ta av locket från tuben. Använd baksidan av locket för att sticka hål på förseglingen före första an ändninger 1. Skru låget af tuben. Brug bagsiden af låget til at gennembryde forseglingen, inden brug første gang.

 Skru av korken på tuben. Bryt forseglinger med baksiden av korken ved første gangs bruk. 1. Ota korkki pois geeliputkesta. Lävistä sinetti korkin takaosalla ennen käutön

misto

5. För in den bifogade applikatorn i sildan som bilden visar. För att underlätta insättningen kan du applicera ilte gel på det yttre intima hudområdet. Applikatorn är mindre än sildan och den kommer inte att skada livmoderhalsen (öppningen av livmodern).