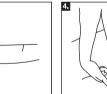

# APPLICERING AV MULTI-GYN® LIQUIGEL UTVÄNDIGT OCH INVÄNDIGT

UTVÄNDIG APPLICERING Vid torrhet i det yttre intimområdet (vulva) kan du applicera Multi-Gyn LiquiGel med fingret. Tvätta alltid händerna före och efter applicering

## DK UDVORTES OG INDVORTES PÅFØRING AF MULTI-GYN LIQUIGEL UDVORTES PÅFØRING

Ved tørhed i det ydre intime område (vulvaen) kan du påføre Multi-Gyn LiquiGel ved hjælp af din finger. Vask altid dine hænder før og efter påføringen of selve

# Ved tørrhet i det ytre intimområdet (vulvæn) kan du påføre Multi-Gyn LiquiGel med fingeren. Vask alltid hendene før og etter påføring av gelen

mella. Pese kädet aina ennen geelin

4. Applicera gelen på det uttre intima områdena 4. Påfør gelen på de ydre intime område 4. Påfør gelen på det ytre intimområdet 4. Levitä geeli ulkosynnyttimille

## YOU ARE NOT VIEWING THE DOCUMENT CORRECTLY

e minst like

MITEN MULTI-GYN® LIQUIGEL KÄYTETÄÄN ULKOISESTI JA SISÄISESTI

Ulkoisen intiimialueen (ulkosynnyttimien) kuivuuden helpottamiseksi Multi-Gyn LiquiGel voidaan levittää alueelle levittämistä ja sen jälkeei