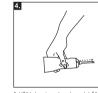

 Skru av korken på tuben. Bryt forseglinger med baksiden av korken ved første gangs bruk. 1. Ota korkki pois geeliputkesta. Lävistä sinetti korkin takaosalla ennen käutön

misto

5. För in den bifogade applikatorn i sildan som bilden visar. För att underlätta insättningen kan du applicera ilte gel på det yttre intima hudområdet. Applikatorn är mindre än sildan och den kommer inte att skada livmoderhalsen (öppningen av livmodern).

5. Indsæt den påsatte applikator i skeder Indsæt den påsatte applikator i skede som billedet viser. For at lette indsættels kan du påføre en lille mængde gel på det ydre intime hudområde. Applikatoren er ndre end skeden, og den beskadiger ikl noderhalsen (åbningen til livmoderen).

## INVORTES BRUK

 INVORTES BRUK
Spesialapplikatoren kan benyttes. Den er inkludert i esken og kan skrus på tuben.
Etter bruk, så kan du kan i a applikatoren sitte på tuben, vask den med varmt vann og deretter plasser hetten på applikatoren.
Hvis du foretrekker å bruke fingeren; vask hendene og påført tilstrekkelig mengde på tuppen av pekefingeren. tuppen av pekefingeren. Før fingeren inn i skjeden.